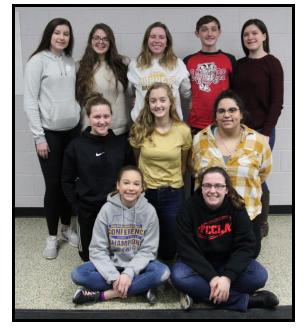

## FCCLA REGIONAL COMPETITION

**Lindsey Krachey** - FCCLA Secretary & Sophomore & Associate Editor

The Wauzeka-Steuben FCCLA chapter was represented incredibly well at the FCCLA regional competition on Friday, February 1, 2019 at Western Technical College in La Crosse, WI. There were eight members that competed and presented their STAR (Students Taking Action with Recognition) event projects to their categories' judges. All members that were present at the regional competition scored above 80 points. This is a great achievement for the district's FCCLA chapter. Lindsey Krachey, Career Investigation, received gold, with almost a perfect score. Gabby Groom, Recycle and Redesign, acquired silver, and scored in the high 80's. Haley Atkinson, Lindsey Lund, and Josie McCarthy, Chapter in Review, gathered silver, while having a score in the mid 80's and excelled in their category. Riley Mezera, Recycle and Redesign, earned gold, as well as scoring above 90. Emma Kapinus, Career Investigation,

also received gold with her score of above 90. Jordan McCarthy, Recycle and Redesign, also acquired gold in his STAR event category with a high 90. Each student/member dedicated their time and effort to their projects, which their scores reflect. The Wauzeka-Steuben FCCLA chapter and the Wauzeka-Steuben School District was represented very well. Congrats to all and good luck at State, which takes place at the Kalahari, in early April.