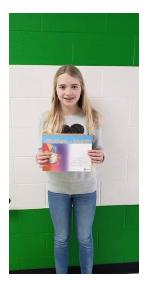

## **DONATION: SCHOOL SUPPLIES**

The Wauzeka Lions Club recently donated about \$200 worth of school supplies to the Wauzeka-Steuben School District. The supplies included dry erase board markers, pens, pencils, crayons, erasers, folders, spiral notebooks, and loose leaf paper. Teachers may pull from the supplies for their classroom use or students may get the supplies from the office as they need them. Lion members Kathy Kramer, Roni Gundlach, and Suzette Ray are shown donating the supplies.