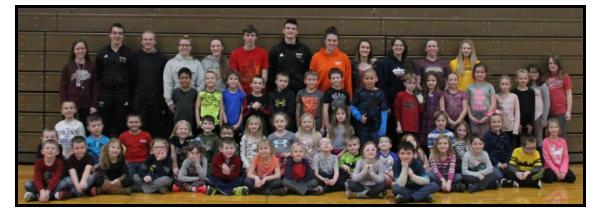

## <u>KIDS HEART</u> CHALLENGE

**Jenna McCarthy -** *NHS Vice President & Senior & Senior Editor* 

The Kids Heart Challenge formerly known as Jump Rope for Heart or Hoops for

Heart - was held on February 8th. All students in Kindergarten through 8th grade got to spend a half hour each with the National Honor Society members. During this time, the kids were split into groups and participated in a variety of activities including: jump rope, hula hoop, basketball, and relay races. The NHS members ran stations around the gym in an effort to keep all kids remaining active. The fundraiser lasted three weeks to benefit the American Heart Association. All together, the Wauzeka-Steuben students raised a total of \$1,546. The National Honor Society would like to thank everyone who donated. Our organization really enjoys hosting this event.