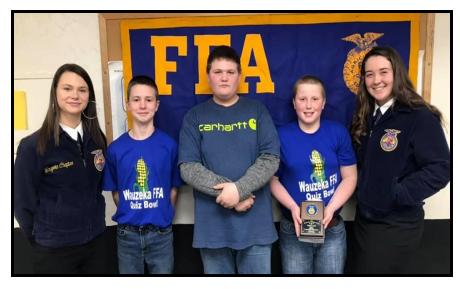

## **FFA LDE COMPETITION**

**Regan Kramer** - *FFA Secretary* & Sophomore & Associate Editor

On Wednesday, February 13th, the FFA sent 5 students to Seneca High School to compete in the District LDE Competition. LDE stands for Leadership Development Events, and strives to teach students how to be better leaders and participate in more leadership activities. Regan Kramer and Alexis Wielepski competed in the Discussion Meets competition with Alexis placing 3rd and Regan placing 4th. The middle schoolers (Paul Krachey, Alex Manning, and

Blake Mitchell) placed 1st and will be moving on to Sectionals at River Ridge on March 20th.