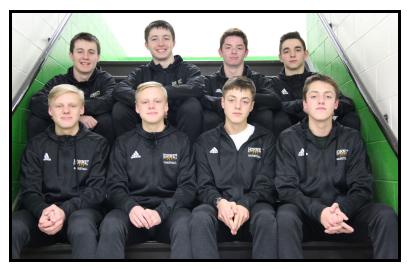

## **BASKETBALL BROTHERS**

The chances of having twins is 3 out of every 100 births and identical twins are 1 out of 250 births and triplets are 1 out of 840 births. Currently, there are four sets of twins on the Wauzeka-Steuben boys basketball team. In a school with class sizes ranging from 20-25 students and a total high school population of less than 100 students, the odds are low to have even *one* set of twins, let alone *four*. The Wauzeka-Steuben School District actually has six sets of twins between Kindergarten and 12th grade and one of the sets is triplets, with 9th graders Isaac and Jonah Reichmann playing for the boys' team and sister Maddy playing for the girls' team.

With all of the personal achievements (Carter

Lomas's all time scoring record) and team accolades (winning conference for the first time since 2005) this season, the Wauzeka-Steuben Boys' Basketball program boasts a unique, diverse and talented group.

Front row (left to right) Zach and Nate Martin (10th grade) Jonah and Isaac Reichmann (9th grade) Back row (left to right) Nate and Nick Benish (12th grade) Brad and Ethan Karnopp (10th grade)