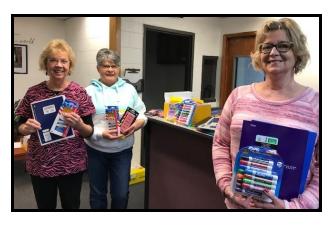

## **DONATION: SCHOOL SUPPLIES**

The Wauzeka Lions Club recently donated about \$200 worth of school supplies to the Wauzeka-Steuben School District. The supplies included dry erase board markers, pens, pencils, crayons, erasers, folders, spiral notebooks, and loose leaf paper. Teachers may pull from the supplies for their classroom use or students may get the supplies from the office as they need them. Lion members Kathy Kramer, Roni Gundlach, and Suzette Ray are shown donating the supplies.