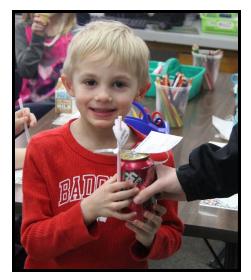

#### Josie McCarthy - FCCLA Member & Senior & Senior Editor

Once again, the FCCLA chapter sold Crush soda for Valentine's Day. Students paid a dollar to send a can of Crush pop to someone that means something to them, whether it's a family member, a close friend, or a crush. Members of the FCCLA chapter came in before school and over the weekend to place straws and tags on each can of soda. The sodas were delivered by the volunteers at the end of the day on Thursday, February 14th. "Crush for Crush" has become a yearly tradition due to its popularity among the students.